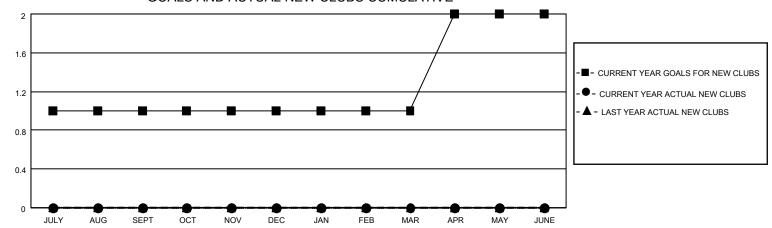

## District 27 D1

| Clubs                 |               |           |               | Members               |                        |                         |                                                    |
|-----------------------|---------------|-----------|---------------|-----------------------|------------------------|-------------------------|----------------------------------------------------|
| RESULTS FOR 2022-2023 |               |           |               | RESULTS FOR 2022-2023 |                        |                         |                                                    |
| QUARTER               | NEW CLUB GOAL | NEW CLUBS | DROPPED CLUBS | QUARTER MEME          | BER GROWTH NET<br>GOAL | MEMBER GROWTH<br>ACTUAL | DROPPED<br>MEMBERS ACTUAL<br>(including transfers) |
| JULY/AUG/SEPT         | 1             | 0         | 0             | JULY/AUG/SEPT         | 35                     | 9                       | 22                                                 |
| OCT/NOV/DEC           | 0             | 0         | 0             | OCT/NOV/DEC           | 35                     | 0                       | 0                                                  |
| JAN/FEB/MAR           | 0             | 0         | 0             | JAN/FEB/MAR           | 35                     | 0                       | 0                                                  |
| APR/MAY/JUNE          | 1             | 0         | 0             | APR/MAY/JUNE          | 35                     | 0                       | 0                                                  |

#### GOALS AND ACTUAL NEW CLUBS CUMULATIVE