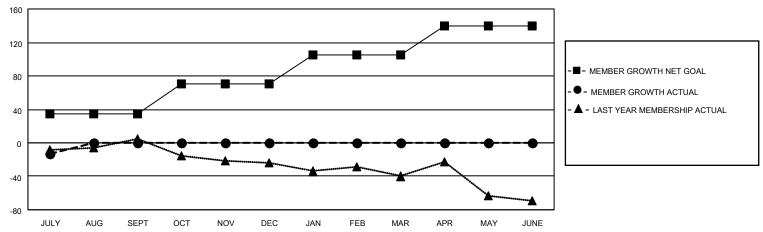

## District 27 D1

| Clubs                 |               |           |               | Members               |                        |                         |                                                    |
|-----------------------|---------------|-----------|---------------|-----------------------|------------------------|-------------------------|----------------------------------------------------|
| RESULTS FOR 2022-2023 |               |           |               | RESULTS FOR 2022-2023 |                        |                         |                                                    |
| QUARTER               | NEW CLUB GOAL | NEW CLUBS | DROPPED CLUBS | QUARTER MEME          | BER GROWTH NET<br>GOAL | MEMBER GROWTH<br>ACTUAL | DROPPED<br>MEMBERS ACTUAL<br>(including transfers) |
| JULY/AUG/SEPT         | 1             | 0         | 0             | JULY/AUG/SEPT         | 35                     | 9                       | 22                                                 |
| OCT/NOV/DEC           | 0             | 0         | 0             | OCT/NOV/DEC           | 35                     | 0                       | 0                                                  |
| JAN/FEB/MAR           | 0             | 0         | 0             | JAN/FEB/MAR           | 35                     | 0                       | 0                                                  |
| APR/MAY/JUNE          | 1             | 0         | 0             | APR/MAY/JUNE          | 35                     | 0                       | 0                                                  |

#### GOALS AND ACTUAL MEMBERS CUMULATIVE

| DROPPED CLUBS: 0 |    | 6 CLUBS OF 59 ADDED 1 OR<br>MORE NEW MEMBERS | GENDER DISTRIBUTION                 |                |  |
|------------------|----|----------------------------------------------|-------------------------------------|----------------|--|
|                  |    | WORL NEW WEWDERO                             | MALE                                | 1,440 (69.46%) |  |
|                  |    |                                              | FEMALE                              | 633 (30.54%)   |  |
| DROPPED MEMBERS  |    |                                              | NON BINARY                          | 0 (0.00%)      |  |
|                  |    |                                              | PREFER NOT TO ANSWER                | 0 (0.00%)      |  |
| DECEASED         | 0  |                                              |                                     | ,              |  |
| CLUB CANCELLED   | 0  | CLICK HERE FOR CUMULATIVE                    | TOTAL FAMILY UNIT MEMBERS 466       |                |  |
| OTHER            | 22 | MEMBERSHIP DATA                              |                                     |                |  |
| TOTAL            | 22 |                                              | FAMILY MEMBERS PAYING HALF DUES 237 |                |  |
|                  |    |                                              |                                     |                |  |